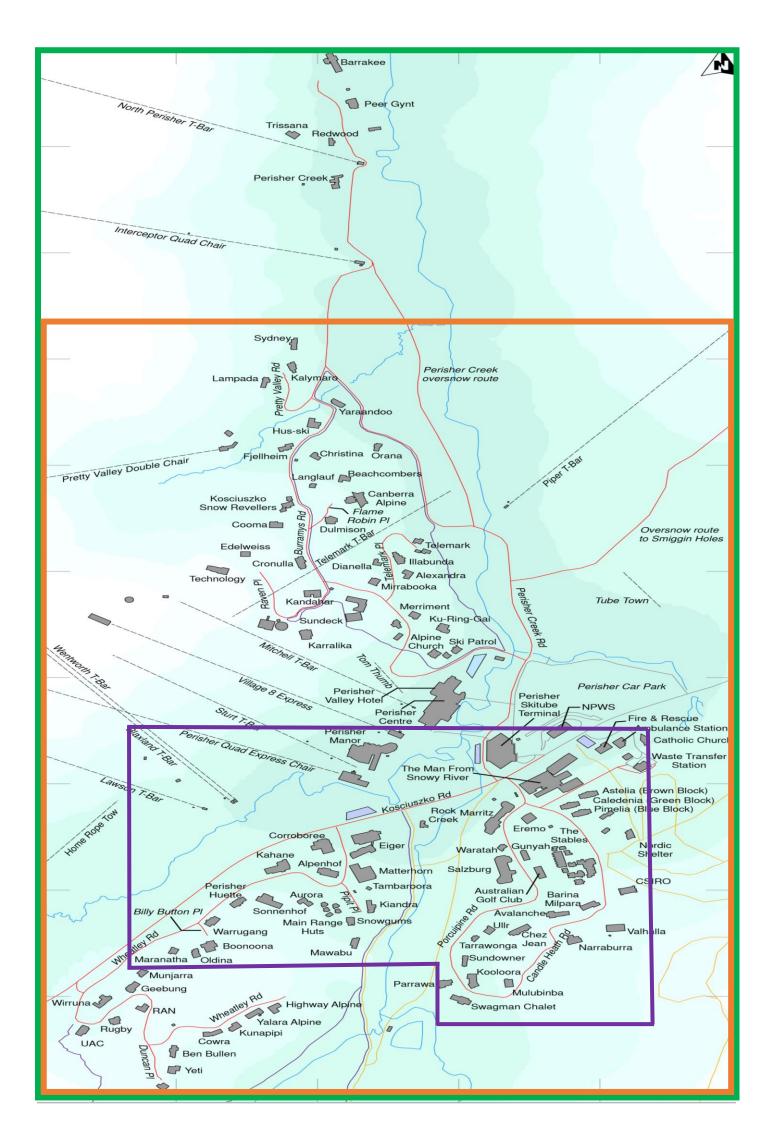

Pricing Zone Map Final.pdf, 4SITE Smiggins Village Pricing Zone Map.pdf, 4SITE Perisher

Village Pricing Zone Map Final.pdf

**Dear SLOPES Members and Associates** 

Our email of 29 May 2023 attached the Operational Guidelines issued by 4SITE for this winter. See: <a href="https://slopes.org.au/wp/wp-content/uploads/2023/05/1681-SLOPES-email-29-5-23.pdf">https://slopes.org.au/wp/wp-content/uploads/2023/05/1681-SLOPES-email-29-5-23.pdf</a>

## **PURPLE ZONE**

Adult One-Way

Adult Return

Child One-Way

Child Return

Family\* Return

#### \$18.00

\$32.00

\$10.00

\$18.00

\$82.00

#### **ORANGE ZONE**

Adult One-Way

Adult Return

Child One-Way

Child Return

Family\* Return

\$27.00

\$56.00

\$17.00

\$30.00

\$142.00

\$50.00

\$15.00

\$27.00

\$127.00

#### **GREEN ZONE**

Adult One-Way \$32.00

Adult Return \$60.00

Child One-Way \$18.00

Child Return \$32.00

Family\* Return \$152.00

OVER-SIZED BAGS \$7.00 EXTRA BAGS \$7.00

<sup>\*</sup>Family tickets include 2 x Adults and 2x Children Return \*Child (5 - 16yrs)