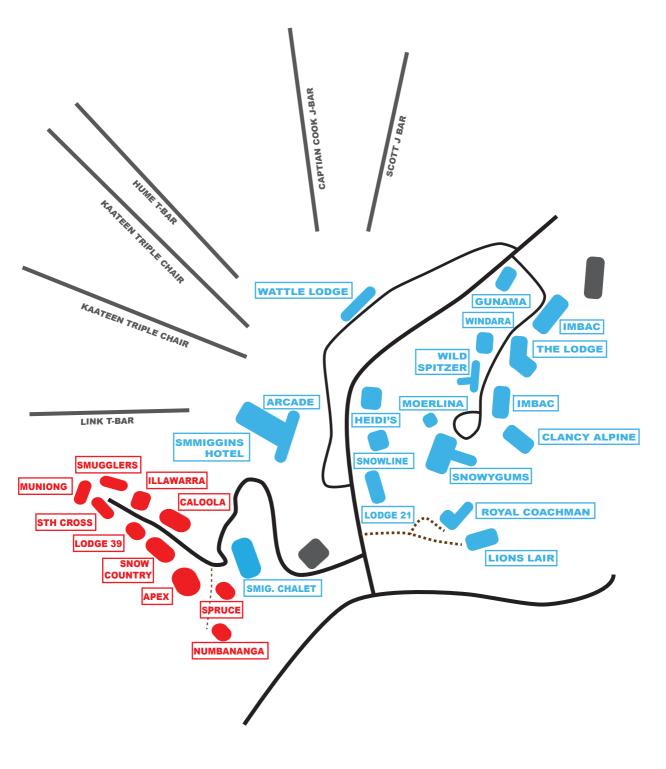

Pricing Zone Map Final.pdf, 4SITE Smiggins Village Pricing Zone Map.pdf, 4SITE Perisher

Village Pricing Zone Map Final.pdf

**Dear SLOPES Members and Associates** 

Our email of 29 May 2023 attached the Operational Guidelines issued by 4SITE for this winter. See: <a href="https://slopes.org.au/wp/wp-content/uploads/2023/05/1681-SLOPES-email-29-5-23.pdf">https://slopes.org.au/wp/wp-content/uploads/2023/05/1681-SLOPES-email-29-5-23.pdf</a>

### **SMIGGINS 4x4**

\$30.00 Adult One-Way

Adult Return

Child One-Way

Child Return

Family\* Return

Lodge Transfers take priority \$15.00 \$10.00

Taxi Service (on demand)

Lodge Luggage transfer take pi only avaible if lodges

|                | Adult          | Adult      | Child          | Child         | Family        |  |
|----------------|----------------|------------|----------------|---------------|---------------|--|
| Smiggins       | One way<br>4x4 | Return 4x4 | One way<br>4x4 | Return<br>4x4 | Return<br>4x4 |  |
| Clancy Alpine  | \$30.00        | \$56.00    | \$17.00        | \$30.00       | \$142         |  |
| Gunuma         | \$30.00        | \$56.00    | \$17.00        | \$30.00       | \$142         |  |
| Heidi's        | \$30.00        | \$56.00    | \$17.00        | \$30.00       | \$142         |  |
| IMBAC          | \$30.00        | \$56.00    | \$17.00        | \$30.00       | \$142         |  |
| Lions Liar     | \$30.00        | \$56.00    | \$17.00        | \$30.00       | \$142         |  |
| Lodge 21       | \$30.00        | \$56.00    | \$17.00        | \$30.00       | \$142         |  |
| Moerlina       | \$30.00        | \$56.00    | \$17.00        | \$30.00       | \$142         |  |
| Royal Coachman | \$30.00        | \$56.00    | \$17.00        | \$30.00       | \$142         |  |
| Rythm Ski Hire | \$30.00        | \$56.00    | \$17.00        | \$30.00       | \$142         |  |
| Smiggins Hotel | \$30.00        | \$56.00    | \$17.00        | \$30.00       | \$142         |  |
| Snowy Gums     | \$30.00        | \$56.00    | \$17.00        | \$30.00       | \$142         |  |
| The Lodge      | \$30.00        | \$56.00    | \$17.00        | \$30.00       | \$142         |  |
| Wattle Lodge   | \$30.00        | \$56.00    | \$17.00        | \$30.00       | \$142         |  |
| Wild spitzer   | \$30.00        | \$56.00    | \$17.00        | \$30.00       | \$142         |  |
| Willow Lodge   | \$30.00        | \$56.00    | \$17.00        | \$30.00       | \$142         |  |
| Windarra       | \$30.00        | \$56.00    | \$17.00        | \$30.00       | \$142         |  |
|                |                |            |                |               |               |  |

|                      | Adult          | Adult         | Child          | Child         | Family        | Adult               | Adult              | Child               | Child Child        |                    |
|----------------------|----------------|---------------|----------------|---------------|---------------|---------------------|--------------------|---------------------|--------------------|--------------------|
|                      | One Way<br>4x4 | Return<br>4x4 | One Way<br>4x4 | Return<br>4x4 | Return<br>4x4 | One Way<br>Oversnow | Return<br>Oversnow | One Way<br>OverSnow | Return<br>Oversnow | Return<br>Oversnow |
| Apex Chalet          | \$30           | \$56          | \$17           | \$30          | \$142         | \$40                | \$76               | \$22                | \$40               | \$192              |
| Caloola              | \$30           | \$56          | \$17           | \$30          | \$142         | \$40                | \$76               | \$22                | \$40               | \$192              |
| Illawara             | \$30           | \$56          | \$17           | \$30          | \$142         | \$40                | \$76               | \$22                | \$40               | \$192              |
| Illoura              | \$30           | \$56          | \$17           | \$30          | \$142         | \$40                | \$76               | \$22                | \$40               | \$192              |
| Lodge 39             | \$30           | \$56          | \$17           | \$30          | \$142         | \$40                | \$76               | \$22                | \$40               | \$192              |
| Muniong              | \$30           | \$56          | \$17           | \$30          | \$142         | \$40                | \$76               | \$22                | \$40               | \$192              |
| Numbananga           | \$30           | \$56          | \$17           | \$30          | \$142         | \$40                | \$76               | \$22                | \$40               | \$192              |
| Smiggin Chalet (4wd) | \$30           | \$56          | \$17           | \$30          | \$142         |                     |                    |                     |                    |                    |
|                      |                |               |                |               |               |                     |                    |                     |                    |                    |
| Smugglers            | \$30           | \$56          | \$17           | \$30          | \$142         | \$40                | \$76               | \$22                | \$40               | \$192              |
| Snow Country         | \$30           | \$56          | \$17           | \$30          | \$142         | \$40                | \$76               | \$22                | \$40               | \$192              |
| Southern Cross       | \$30           | \$56          | \$17           | \$30          | \$142         | \$40                | \$76               | \$22                | \$40               | \$192              |
| Spruce Lodge         | \$30           | \$56          | \$17           | \$30          | \$142         | \$40                | \$76               | \$22                | \$40               | \$192              |