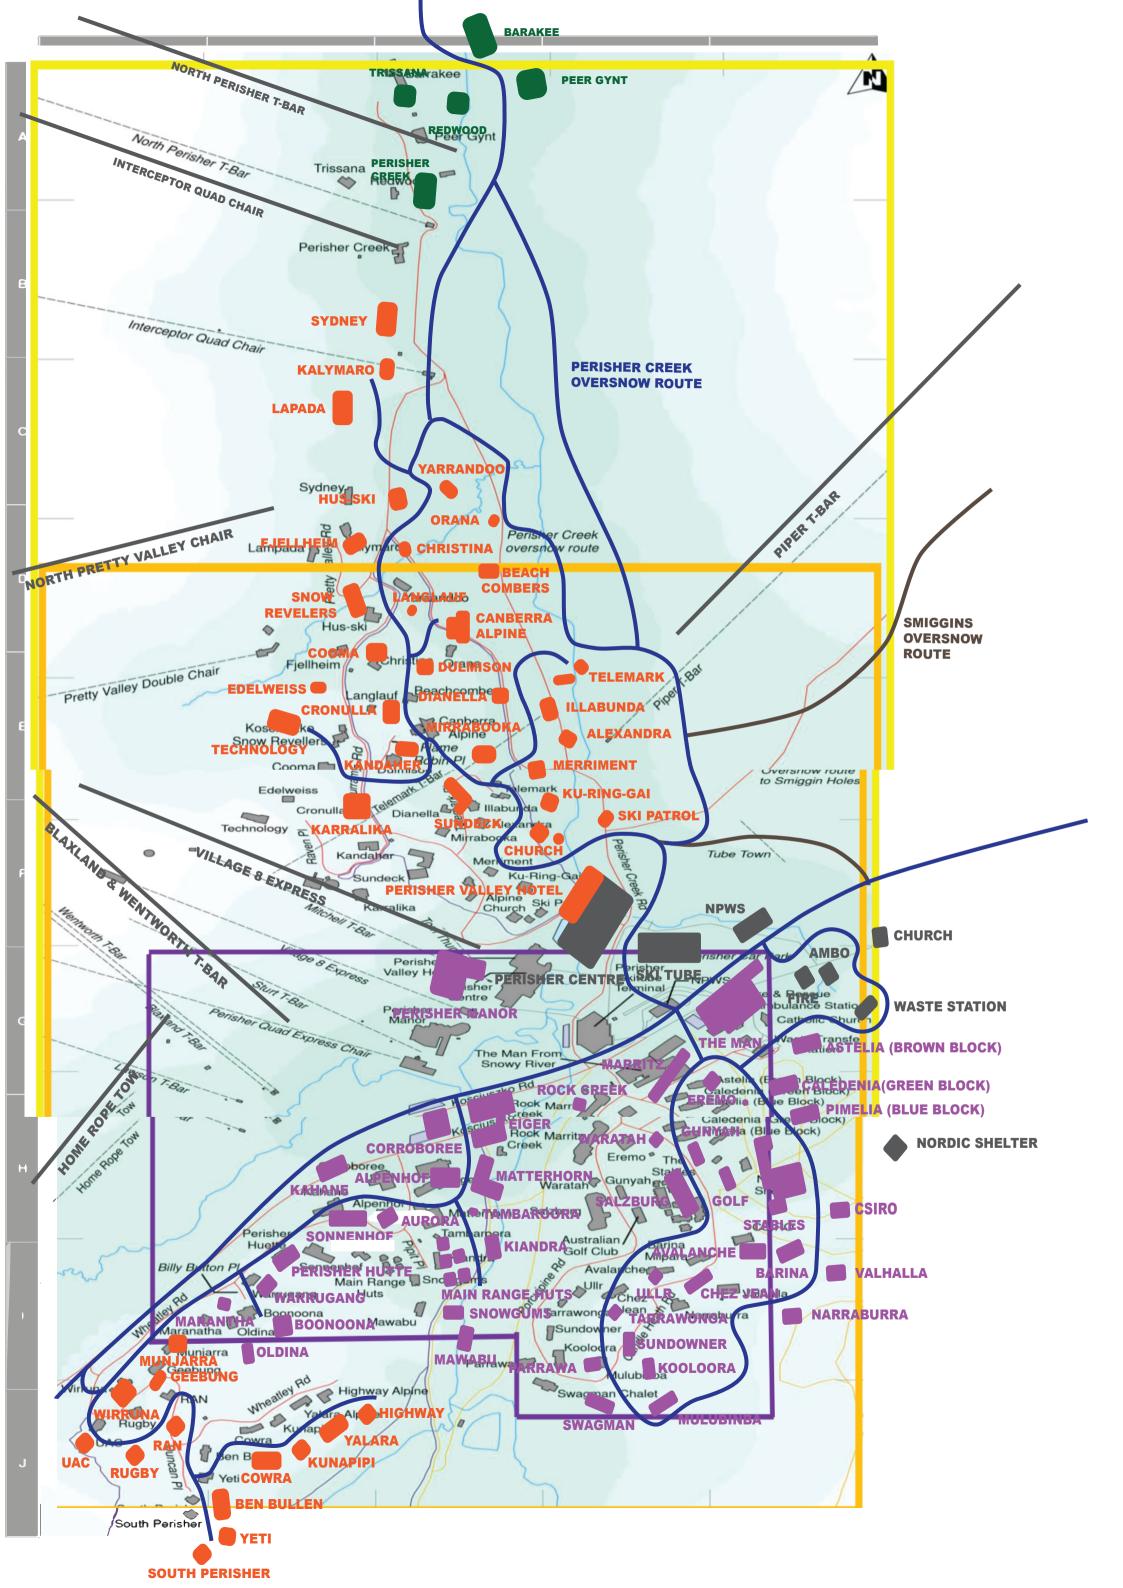

Pricing Zone Map Final.pdf, 4SITE Smiggins Village Pricing Zone Map.pdf, 4SITE Perisher

Village Pricing Zone Map Final.pdf

**Dear SLOPES Members and Associates** 

Our email of 29 May 2023 attached the Operational Guidelines issued by 4SITE for this winter. See: <a href="https://slopes.org.au/wp/wp-content/uploads/2023/05/1681-SLOPES-email-29-5-23.pdf">https://slopes.org.au/wp/wp-content/uploads/2023/05/1681-SLOPES-email-29-5-23.pdf</a>

## **PURPLE ZONE**

Adult One-Way

Adult Return

Child One-Way

Child Return

Family\* Return

#### \$18.00

\$32.00

\$10.00

\$18.00

\$82.00

#### **ORANGE ZONE**

Adult One-Way

Adult Return

Child One-Way

Child Return

Family\* Return

\$27.00

\$56.00

\$17.00

\$30.00

\$142.00

\$50.00

\$15.00

\$27.00

\$127.00

#### **GREEN ZONE**

Adult One-Way \$32.00

Adult Return \$60.00

Child One-Way \$18.00

Child Return \$32.00

Family\* Return \$152.00

OVER-SIZED BAGS \$7.00 EXTRA BAGS \$7.00

<sup>\*</sup>Family tickets include 2 x Adults and 2x Children Return \*Child (5 - 16yrs)

#### 2023 Perisher prices

|                 | Adult   | Adult   | Child      | Child   | Family   |                 | Adult   | Adult   | Child      | Child   | Family   |                      |         | Adult   | Adult   | Child   | Family  |
|-----------------|---------|---------|------------|---------|----------|-----------------|---------|---------|------------|---------|----------|----------------------|---------|---------|---------|---------|---------|
| NORTH           | One Way | Return  | One<br>Way | Return  | Return   | SOUTH           | One Way | Return  | One<br>Way | Return  | Return   | EAST                 | One Way | Return  | One Way | Return  | Return  |
| Alexandra       | \$27.00 | \$50.00 | \$15.00    | \$27.00 | \$127.00 | Alpenhof        | \$18.00 | \$32.00 | \$10.00    | \$18.00 | \$82.00  | Australian Golf Club | \$18.00 | \$32.00 | \$10.00 | \$18.00 | \$82.00 |
| Beachcomber     | \$27.00 | \$50.00 | \$15.00    | \$27.00 | \$127.00 | Aurora          | \$18.00 | \$32.00 | \$10.00    | \$18.00 | \$82.00  | Avalanche            | \$18.00 | \$32.00 | \$10.00 | \$18.00 | \$82.00 |
| Canberra Alpine | \$27.00 | \$50.00 | \$15.00    | \$27.00 | \$127.00 | Boonoona        | \$18.00 | \$32.00 | \$10.00    | \$18.00 | \$82.00  | Barina Milpera       | \$18.00 | \$32.00 | \$10.00 | \$18.00 | \$82.00 |
| Cronulla        | \$27.00 | \$50.00 | \$15.00    | \$27.00 | \$127.00 | Corroboree      | \$18.00 | \$32.00 | \$10.00    | \$18.00 | \$82.00  | Chez Jean            | \$18.00 | \$32.00 | \$10.00 | \$18.00 | \$82.00 |
| Christina       | \$27.00 | \$50.00 | \$15.00    | \$27.00 | \$127.00 | Eiger           | \$18.00 | \$32.00 | \$10.00    | \$18.00 | \$82.00  | CSIRO                | \$18.00 | \$32.00 | \$10.00 | \$18.00 | \$82.00 |
| Cooma Hut       | \$27.00 | \$50.00 | \$15.00    | \$27.00 | \$127.00 | Kiandra         | \$18.00 | \$32.00 | \$10.00    | \$18.00 | \$82.00  | Eremo                | \$18.00 | \$32.00 | \$10.00 | \$18.00 | \$82.00 |
| Dianelle        | \$27.00 | \$50.00 | \$15.00    | \$27.00 | \$127.00 | Kahane          | \$18.00 | \$32.00 | \$10.00    | \$18.00 | \$82.00  | Gunyah               | \$18.00 | \$32.00 | \$10.00 | \$18.00 | \$82.00 |
| Dulmison        | \$27.00 | \$50.00 | \$15.00    | \$27.00 | \$127.00 | Maramatha       | \$18.00 | \$32.00 | \$10.00    | \$18.00 | \$82.00  | Jolly Swagman        | \$18.00 | \$32.00 | \$10.00 | \$18.00 | \$82.00 |
| Edelweiss       | \$27.00 | \$50.00 | \$15.00    | \$27.00 | \$127.00 | Matterhorn      | \$18.00 | \$32.00 | \$10.00    | \$18.00 | \$82.00  | Kooloora             | \$18.00 | \$32.00 | \$10.00 | \$18.00 | \$82.00 |
| Fjellheim       | \$27.00 | \$50.00 | \$15.00    | \$27.00 | \$127.00 | Mawabu          | \$18.00 | \$32.00 | \$10.00    | \$18.00 | \$82.00  | Man from snowy river | \$18.00 | \$32.00 | \$10.00 | \$18.00 | \$82.00 |
| Hus-ski         | \$27.00 | \$50.00 | \$15.00    | \$27.00 | \$127.00 | Main Range      | \$18.00 | \$32.00 | \$10.00    | \$18.00 | \$82.00  | Marritz              | \$18.00 | \$32.00 | \$10.00 | \$18.00 | \$82.00 |
| Illabunda       | \$27.00 | \$50.00 | \$15.00    | \$27.00 | \$127.00 | Oldina          | \$18.00 | \$32.00 | \$10.00    | \$18.00 | \$82.00  | Mulubinba            | \$18.00 | \$32.00 | \$10.00 | \$18.00 | \$82.00 |
| Kurringai       | \$27.00 | \$50.00 | \$15.00    | \$27.00 | \$127.00 | Perisher Huttle | \$18.00 | \$32.00 | \$10.00    | \$18.00 | \$82.00  | Narraburra           | \$18.00 | \$32.00 | \$10.00 | \$18.00 | \$82.00 |
| Karralika       | \$27.00 | \$50.00 | \$15.00    | \$27.00 | \$127.00 | Snowgums        | \$18.00 | \$32.00 | \$10.00    | \$18.00 | \$82.00  | Parrawa              | \$18.00 | \$32.00 | \$10.00 | \$18.00 | \$82.00 |
| Kalymaro        | \$27.00 | \$50.00 | \$15.00    | \$27.00 | \$127.00 | Sonnenhof       | \$18.00 | \$32.00 | \$10.00    | \$18.00 | \$82.00  | Salzburg             | \$18.00 | \$32.00 | \$10.00 | \$18.00 | \$82.00 |
| Langlauf        | \$27.00 | \$50.00 | \$15.00    | \$27.00 | \$127.00 | Tambaroorna     | \$18.00 | \$32.00 | \$10.00    | \$18.00 | \$82.00  | Sundowner            | \$18.00 | \$32.00 | \$10.00 | \$18.00 | \$82.00 |
| Lampada         | \$27.00 | \$50.00 | \$15.00    | \$27.00 |          | The Manor       | \$18.00 | \$32.00 | \$10.00    | \$18.00 |          | Tarrawonga           | \$18.00 | \$32.00 | \$10.00 | \$18.00 | \$82.00 |
| Merriment       | \$27.00 | \$50.00 | \$15.00    | \$27.00 | \$127.00 | Warrugang       | \$18.00 | \$32.00 | \$10.00    | \$18.00 | \$82.00  | Ullr                 | \$18.00 | \$32.00 | \$10.00 | \$18.00 | \$82.00 |
|                 |         |         |            |         |          |                 |         |         |            |         |          |                      |         |         |         |         |         |
| Mirrabooka      | \$27.00 | \$50.00 | \$15.00    | \$27.00 | \$127.00 |                 |         |         |            |         |          | Valhalla             | \$18.00 | \$32.00 | \$10.00 |         | \$82.00 |
| Orana           | \$27.00 | \$50.00 | \$15.00    | \$27.00 | \$127.00 |                 | \$27.00 | \$50.00 | \$15.00    | \$27.00 |          | Waratah              | \$18.00 | \$32.00 |         | \$18.00 | \$82.00 |
| PVH             | \$27.00 | \$50.00 | \$15.00    | \$27.00 |          | Geebung         | \$27.00 | \$50.00 | \$15.00    | \$27.00 |          | The Stables          | \$18.00 | \$32.00 | \$10.00 | \$18.00 | \$82.00 |
| Sundeck         | \$27.00 | \$50.00 | \$15.00    | \$27.00 |          | Highway         | \$27.00 | \$50.00 | \$15.00    | \$27.00 | \$127.00 |                      |         |         |         |         |         |
| Snow Revellers  | \$27.00 | \$50.00 | \$15.00    | \$27.00 |          | Kunapipi        | \$27.00 | \$50.00 | \$15.00    | \$27.00 | \$127.00 |                      |         |         |         |         |         |
| Sydney          | \$27.00 | \$50.00 | \$15.00    | \$27.00 |          | Munjarra        | \$27.00 | \$50.00 | \$15.00    | \$27.00 | \$127.00 |                      |         |         |         |         |         |
| Telemark        | \$27.00 | \$50.00 | \$15.00    | \$27.00 | \$127.00 |                 | \$27.00 | \$50.00 | \$15.00    | \$27.00 | \$127.00 |                      |         |         |         |         |         |
| Yarrandoo       | \$27.00 | \$50.00 | \$15.00    | \$27.00 | \$127.00 |                 | \$27.00 | \$50.00 | \$15.00    | \$27.00 | \$127.00 |                      |         |         |         |         |         |
| Kandahar        | \$27.00 | \$50.00 | \$15.00    | \$27.00 | \$127.00 |                 | \$27.00 | \$50.00 | \$15.00    | \$27.00 | \$127.00 |                      |         |         |         |         |         |
| Technology      | \$27.00 | \$50.00 | \$15.00    | \$27.00 | \$127.00 | Sth Perisher    | \$27.00 | \$50.00 | \$15.00    | \$27.00 | \$127.00 |                      |         |         |         |         |         |
|                 |         |         |            |         |          | University      | \$27.00 | \$50.00 | \$15.00    | \$27.00 | \$127.00 |                      |         |         |         |         |         |
| Barrakee        | \$32.00 | \$60.00 | \$18.00    | \$32.00 |          | Wirruna         | \$27.00 | \$50.00 | \$15.00    | \$27.00 | \$127.00 |                      |         |         |         |         |         |
| Muddles Green   | \$32.00 | \$60.00 | \$18.00    | \$32.00 | \$152.00 |                 | \$27.00 | \$50.00 | \$15.00    | \$27.00 | \$127.00 |                      |         |         |         |         |         |
| Peer Gynt       | \$32.00 | \$60.00 | \$18.00    | \$32.00 | \$152.00 |                 | \$27.00 | \$50.00 | \$15.00    | \$27.00 | \$127.00 |                      |         |         |         |         |         |
| Redwood         | \$32.00 | \$60.00 | \$18.00    | \$32.00 | \$152.00 |                 |         |         |            |         |          |                      |         |         |         |         |         |
| Trissana        | \$32.00 | \$60.00 | \$18.00    | \$32.00 | \$152.00 |                 |         |         |            |         |          |                      |         |         |         |         |         |